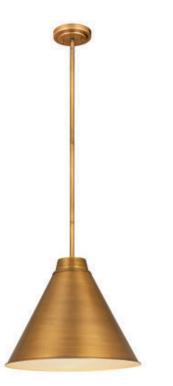

| Product Number                  | 6011P18-RB                |
|---------------------------------|---------------------------|
| Collection                      | Eaton                     |
| Weight                          | 9.0 lbs                   |
| Length/Extension                | 18.0"                     |
| Width                           | 18.0"                     |
| Height                          | 15.5"                     |
| Frame Material                  | Iron                      |
| Frame Finish                    | Rubbed Brass              |
| Shade Material                  | Iron                      |
| Shade Finish                    | Rubbed Brass              |
| Bulbs                           | 1 x 100W - Medium         |
| Chain Length                    | Rods: 6x12" + 1x6" + 1x3" |
| Cord Length                     | 110"                      |
| Fitter Measurement              |                           |
| Dimmable                        | Yes                       |
| LED Source Lumen                | _                         |
| LED Delivered Lumen             | —                         |
| LED Color Temperature           | —                         |
| LED Color Rendering Index (CRI) | —                         |
| Vanity/Sconce Dual Mount        | _                         |
| Certification                   | CUL/cETLu                 |
| Application                     | Dry                       |
| UPC                             | 685659157369              |