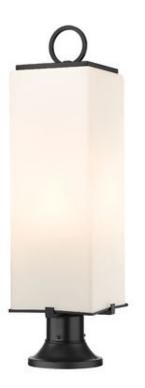

| Product Number                  | 593PHBR-553PM-BK     |
|---------------------------------|----------------------|
| Collection                      | Sana                 |
| Weight                          | 10.0 lbs             |
| Length/Extension                | 8.25"                |
| Width                           | 8.25"                |
| Height                          | 28.5"                |
| Frame Material                  | Steel                |
| Frame Finish                    | Black                |
| Shade Material                  | Glass                |
| Shade Finish                    | White Opal           |
| Bulbs                           | 3 x 60W - Candelabra |
| Chain Length                    | _                    |
| Cord Length                     | _                    |
| Fitter Measurement              |                      |
| Dimmable                        | Yes                  |
| LED Source Lumen                | —                    |
| LED Delivered Lumen             | —                    |
| LED Color Temperature           | _                    |
| LED Color Rendering Index (CRI) | —                    |
| Vanity/Sconce Dual Mount        | _                    |
| Certification                   | CUL/cETLu            |
| Application                     | Wet                  |
| UPC                             | 685659168341         |
|                                 |                      |