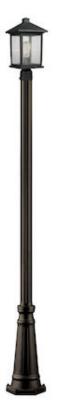

| Product Number<br>Collection    | 531PHMR-519P-ORB<br>Portland |
|---------------------------------|------------------------------|
| Weight                          | 11.69 lbs                    |
| Length/Extension                | _                            |
| Width                           | 10.0"                        |
| Height                          | 109.75"                      |
| Frame Material                  | Aluminum                     |
| Frame Finish                    | Oil Rubbed Bronze            |
| Shade Material                  | Glass                        |
| Shade Finish                    | Clear Seedy                  |
| Bulbs                           | 1 x 100W - Medium            |
| Chain Length                    | _                            |
| Cord Length                     | _                            |
| Dimmable                        | Yes                          |
| LED Source Lumen                | _                            |
| LED Delivered Lumen             | _                            |
| LED Color Temperature           | _                            |
| LED Color Rendering Index (CRI) | _                            |
| Vanity/Sconce Dual Mount        | _                            |
| Certification                   | CUL/cETLu                    |
| Application                     | Wet                          |
| UPC                             | 685659047585                 |