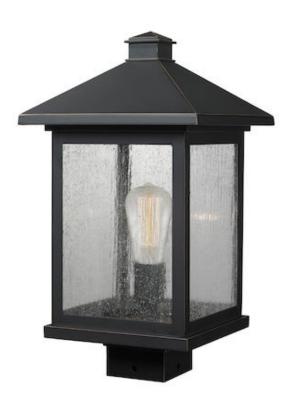

| Product Number                  | 531PHBS-ORB       |
|---------------------------------|-------------------|
| Collection                      | Portland          |
| Weight                          | 5.74 lbs          |
| Length/Extension                | —                 |
| Width                           | 9.5"              |
| Height                          | 17.0"             |
| Frame Material                  | Aluminum          |
| Frame Finish                    | Oil Rubbed Bronze |
| Shade Material                  | Glass             |
| Shade Finish                    | Clear Seedy       |
| Bulbs                           | 1 x 100W - Medium |
| Chain Length                    | _                 |
| Cord Length                     | _                 |
| Dimmable                        | Yes               |
| LED Source Lumen                | _                 |
| LED Delivered Lumen             | _                 |
| LED Color Temperature           | _                 |
| LED Color Rendering Index (CRI) | _                 |
| Vanity/Sconce Dual Mount        | _                 |
| Certification                   | CUL/cETLu         |
| Application                     | Wet               |
| UPC                             | 685659037661      |