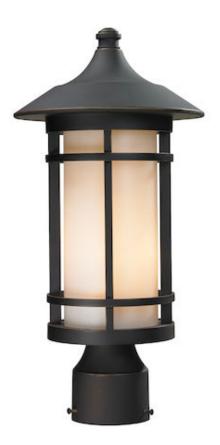

| Product Number                  | 528PHM-ORB        |
|---------------------------------|-------------------|
| Collection                      | Woodland          |
| Weight                          | 3.3 lbs           |
| Length/Extension                | —                 |
| Width                           | 8.12"             |
| Height                          | 16.62"            |
| Frame Material                  | Aluminum          |
| Frame Finish                    | Oil Rubbed Bronze |
| Shade Material                  | Glass             |
| Shade Finish                    | Matte Opal        |
| Bulbs                           | 1 x 100W - Medium |
| Chain Length                    | —                 |
| Cord Length                     | _                 |
| Dimmable                        | Yes               |
| LED Source Lumen                | —                 |
| LED Delivered Lumen             | —                 |
| LED Color Temperature           | _                 |
| LED Color Rendering Index (CRI) | _                 |
| Vanity/Sconce Dual Mount        | _                 |
| Certification                   | CUL/cETLu         |
| Application                     | Wet               |
| UPC                             | 685659026092      |