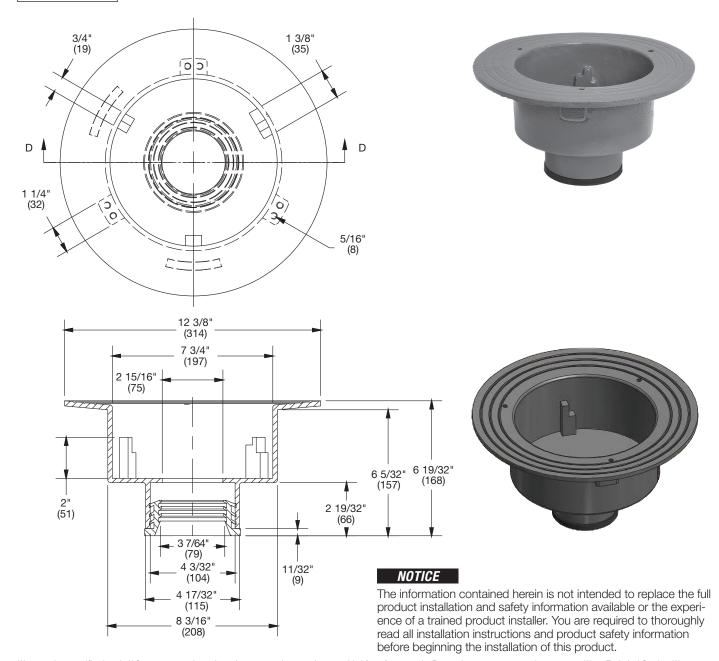

## **B2-3P**

## 3" Push-On

Material: Cast iron epoxy coated.

EDP Number 8132238

Watts product specifications in U.S. customary units and metric are approximate and are provided for reference only. For precise measurements, please contact Watts Technical Service. Watts reserves the right to change or modify product design, construction, specifications, or materials without prior notice and without incurring any obligation to make such changes and modifications on Watts products previously or subsequently sold.