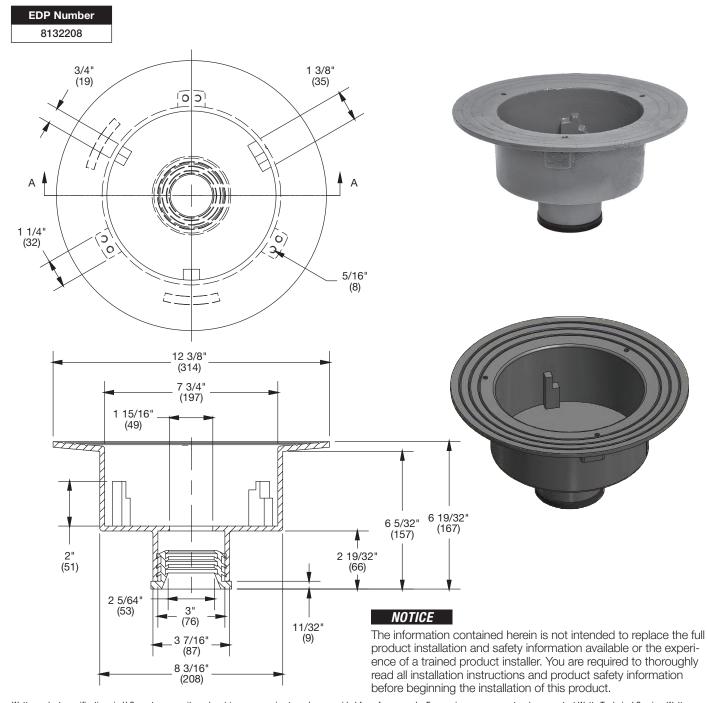

## **B2-2P**

## 2" Push On Body

Material: Cast iron epoxy coated.

Watts product specifications in U.S. customary units and metric are approximate and are provided for reference only. For precise measurements, please contact Watts Technical Service. Watts reserves the right to change or modify product design, construction, specifications, or materials without prior notice and without incurring any obligation to make such changes and modifications on Watts products previously or subsequently sold.