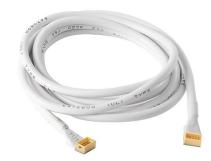

### Joiner Cable

| Model  | Size                                          | Finish               |
|--------|-----------------------------------------------|----------------------|
| T24-IC | 2"<br>6"<br>12"<br>36"<br>72"<br>144"<br>240" | BK BLACK<br>WT WHITE |

#### FEATURES

• Connects tape/Pixels light sheet sections, 2 male ends