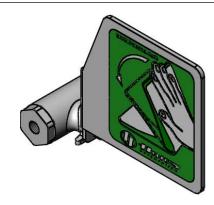

**Product Specifications:** 

Stainless Steel Push Flag with Stay Open Chrome Plated Brass Ball Valve, Stainless Steel Stem and Ball, 1/2" NPT Female Inlet and 1/4" NPT Female Outlet

Product Compliance:

NSF 61 Exempt (Non-Potable) ANSI Z358.1 (Latest Revision)