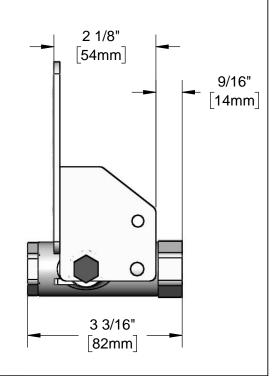

| 1/2" NPT<br>Female Inlet  |                           |
|---------------------------|---------------------------|
|                           | Stainless Steel<br>Paddle |
|                           |                           |
| 1/4" NPT<br>Female Outlet |                           |