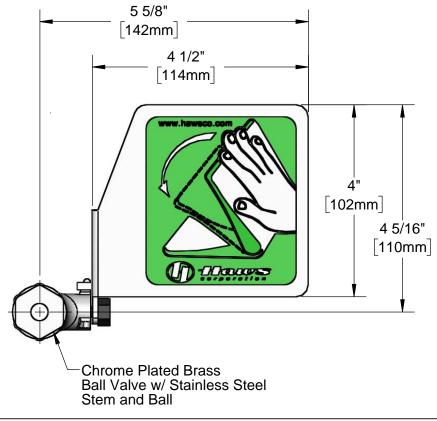

**Product Specifications:** 

Stainless Steel Push Flag with Stay Open Chrome Plated Brass Ball Valve, Stainless Steel Stem and Ball, 1/2" NPT Female Inlet and 1/4" NPT Female Outlet

Product Compliance:

NSF 61 Exempt (Non-Potable) ANSI Z358.1 (Latest Revision)