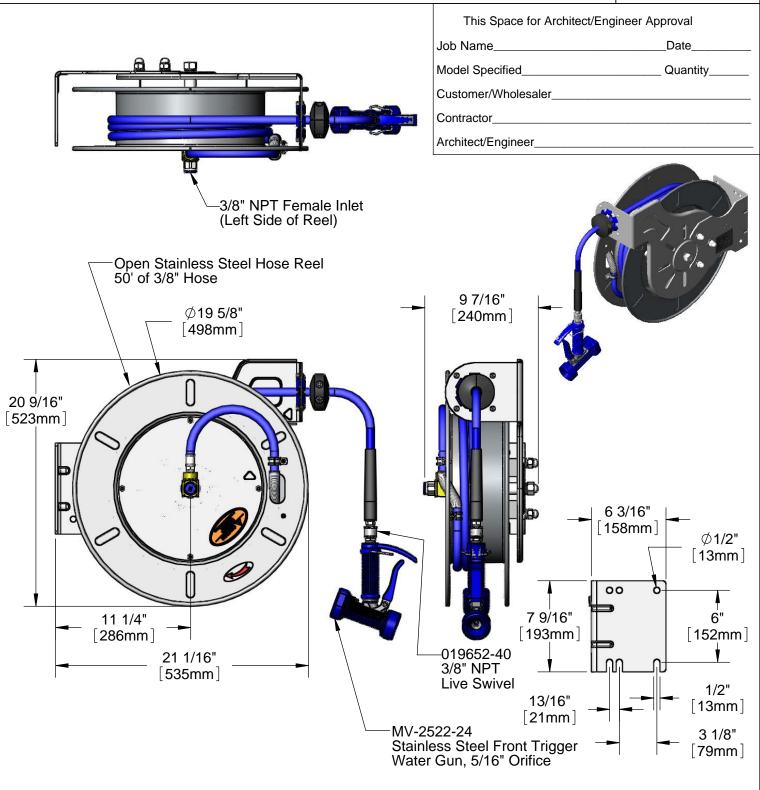

**Product Specifications:** 

3/8" x 50' Open Stainless Steel Reel & Stainless Steel Front Trigger Water Gun & Swivel, 5/16" Orifice

Product Compliance:

NSF 61 Exempt (Non-Potable) EPAct 2005 Non-Compliant (PRSV)

|   | ITEM<br>NO. | SALES NO.  | DESCRIPTION                                  |
|---|-------------|------------|----------------------------------------------|
|   | 1           | MV-2522-24 | Front Trigger Gun, 5/16" Orifice             |
|   | 2           | 014942-45  | 3/8" x 50' Hose Replacement Kit              |
| ĺ | 3           | 014949-45  | Hose Stop Repair Kit                         |
| ĺ | 4           | 019561-45  | 3/8" x 50' Swivel Repair Kit                 |
| ĺ | 5           | 019473-45  | 3/8" x 50' O-Ring Replacement Kit            |
| I | 6           | 014935-45  | Large Stainless Steel Spring                 |
| ĺ | 7           | 014938-45  | Roller Replacement Kit                       |
| I | 8           | 014940-45  | Ratchet Repair Kit                           |
| I | 9           | 019652-40  | 3/8" NPT Live Swivel                         |
|   | 10          | 001359-40  | Hex Bushing, 1/2" NPT Male x 3/8" NPT Female |

**Product Specifications:** 

 $3/8"\ x\ 50'$  Open Stainless Steel Reel & Stainless Steel Front Trigger Water Gun & Swivel, 5/16" Orifice

Product Compliance:

NSF 61 Exempt (Non-Potable) EPAct 2005 Non-Compliant (PRSV)