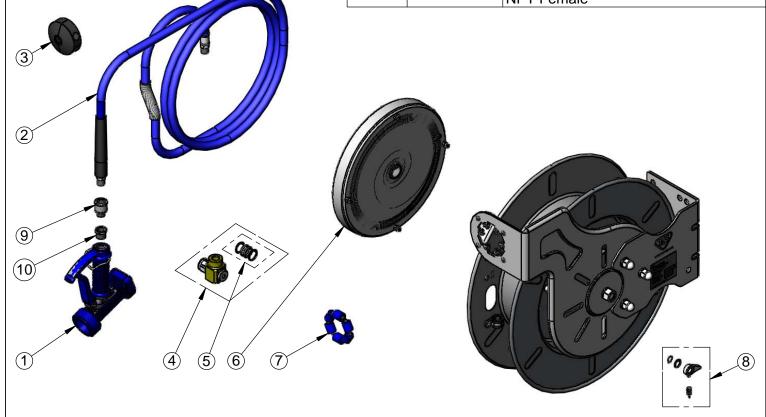

|   | ITEM<br>NO. | SALES NO.  | DESCRIPTION                                  |
|---|-------------|------------|----------------------------------------------|
|   | 1           | MV-2522-24 | Front Trigger Gun, 5/16" Orifice             |
|   | 2           | 014942-45  | 3/8" x 50' Hose Replacement Kit              |
| ĺ | 3           | 014949-45  | Hose Stop Repair Kit                         |
| ĺ | 4           | 019561-45  | 3/8" x 50' Swivel Repair Kit                 |
| ĺ | 5           | 019473-45  | 3/8" x 50' O-Ring Replacement Kit            |
| I | 6           | 014935-45  | Large Stainless Steel Spring                 |
| ĺ | 7           | 014938-45  | Roller Replacement Kit                       |
| I | 8           | 014940-45  | Ratchet Repair Kit                           |
| I | 9           | 019652-40  | 3/8" NPT Live Swivel                         |
|   | 10          | 001359-40  | Hex Bushing, 1/2" NPT Male x 3/8" NPT Female |