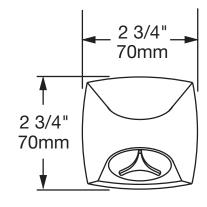

# Dimensions Showerhead, 4-150

Note: Dimensions subject to change without notice.