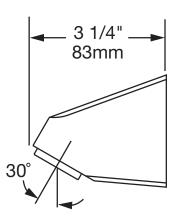

#### **Model Numbers**

- 4-150 Showerhead set at 30 degree spray angle
- ☐ 4-150-15 Showerhead set at 15 degree spray angle

# Dimensions Showerhead, 4-150

Note: Dimensions subject to change without notice.