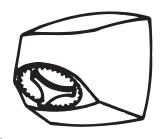

## **Feature Highlights**

- Senior Institutional showerhead with mounting bracket
- 30 degree spray angle (standard) or 15 degree spray angle (optional)
- Single mode
- Showerhead is non-adjustable by user and has no removable parts
- Standard flow rate, 2.5 gpm (9.6 L/min)