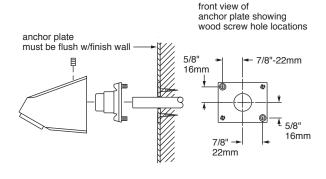

## Installation with Anchor Plate — Suffix "A"

mounting bracket.

## Installation with Back Plate — Suffix "B"

Anchor plate used for ceramic tile application—plate screws to wall and tile is applied up to sides of plate. Mounting bracket is mounted on finished wall with machine screws into anchor plate