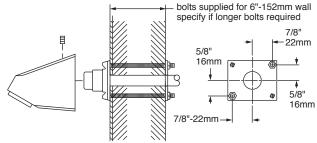

## Installation with Back Plate — Suffix "B"

Anchor plate used for ceramic tile application—plate screws to wall and tile is applied up to sides of plate. Mounting bracket is mounted on finished wall with machine screws into anchor plate