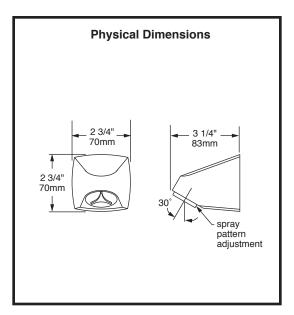

## 4-150

**Senior** institutional shower head with semi-adjustable spray. Spray face is non-clogging and non-removable. Anchor plate mounting bracket, all mounting fasteners are vandal resistant recessed hex socket type.