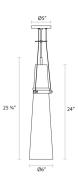

## **Dimensions**

Height: 25.75"
Diameter: 6"
Canopy/Backplate/Base: 5"
Hanging Details: 10' Adj.
Black Silk
Cord