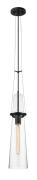

# Sky Pendant Spec Sheet

SKU: 4751.25 Learn more at: https://sonnemanlight.com/sky-pendant

Description: Less can be more when the essence is suggested by a few simple elements, unconcealed and in clear view, as seen in Sky. Like the strokes of a minimal painter, the message is unobscured and uncluttered, at once immediate and vast.

### **Shade**

Shade 1 Material: Glass

#### **Available Finishes**

Available Finishes: Satin Black (.25)