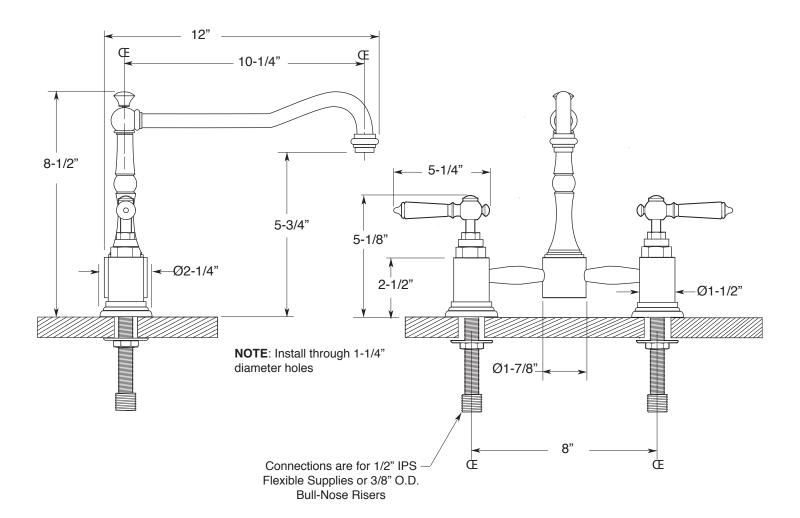

## FEATURES:

- All brass construction
- Available in all Sigma finishes
- Maximum deck thickness: 2-1/4"
- Replacement cartridges: 18.30.029-cold, 18.30.030-hot
- Custom option: High-arc extended swivel spout, 11" center-center, 14" overal height
- · Measurements vary according to handle choice
- Certified to meet or exceed the following codes and standards:

## Kitchen & Bar

Pillar Kitchen Waldorf Handle (Ceramic Handle)

1.3576030

Note: Measurements are subject to change or cancellation. No responsibility is assumed for use of superseded or voided pages.