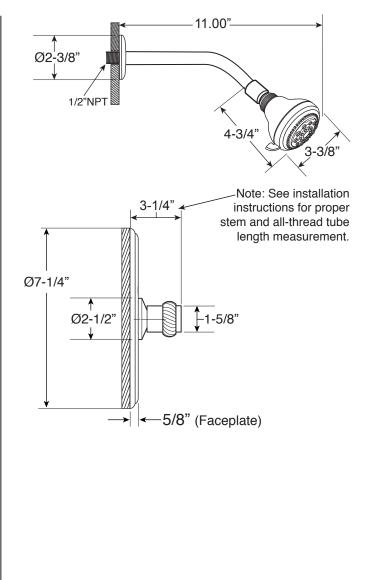

## FEATURES:

- · Forged brass construction
- Valve cartridge 18.30.893
- · Adjustable hot limit safety stop
- Reversible cartridge
- 5.6 GPM @ 45 PSI
- · Includes showerhead, arm, and flange
- Certified to meet or exceed the following codes and standards: ASME A112.18.1/CSAB 125.1-2012

## Specifications

Series 900

Pressure Balance Shower Set

1.001264 (1.001264T - Trim Only)

**Seville Handle** 

16 pt.