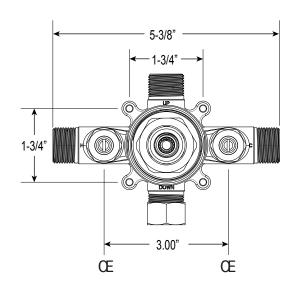

## **FRONT VIEW**

\*Note: Stem and all-thread tube will be sent with handle trim.