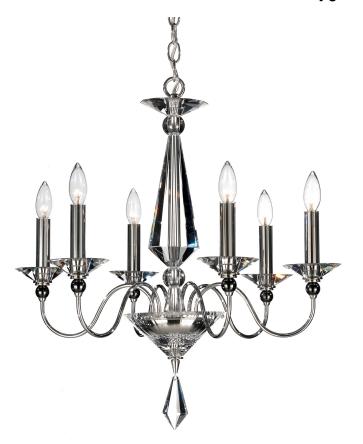

### **JASMINE**

9676

The subtle grace of Jasmine, with its silver and crystal frame and stark lines, and thick single stalactite, is the ideal choice for a chic, contemporary interior.

## **SPECIFICATIONS**

| Type:           | Chandelier             |  |
|-----------------|------------------------|--|
| ◆ Width/Length: | 22.5in / 57cm          |  |
| + Height:       | 24in / 61cm            |  |
|                 | 40in / 102cm           |  |
| Hang Weight:    | 13lbs / 5.9kg          |  |
| Tier Count: 1   |                        |  |
| Bulb Count:     | 6                      |  |
| Bulb Info:      | (6) E12, 60 MAX, B10** |  |
| Voltage:        | 110V                   |  |