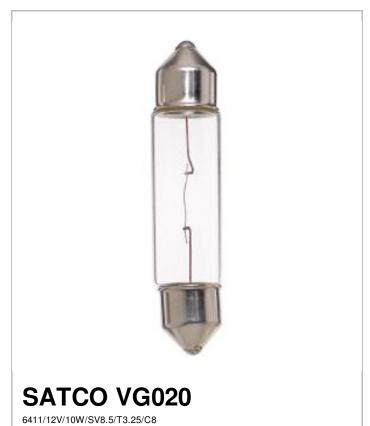

## SATCO NUVO

Project Name

ocation Prepared By

| General                |                               |
|------------------------|-------------------------------|
| Status                 | Active                        |
| Watts                  | 10                            |
| Volts                  | 12V                           |
| Shape                  | T3 1/4                        |
| Base                   | Festoon                       |
| ANSI Base              | SV8.5-8                       |
| Finish                 | Clear                         |
| Beam Spread            | 360                           |
| Hours Rated            | 200                           |
| Lamp Type              | Miniature                     |
| Technology             | Incandescent                  |
| Electrical             |                               |
| Amps                   | 0.83                          |
| Physical               |                               |
| MOL                    | 1.72                          |
| MOD                    | 0.41                          |
| Additional Information |                               |
| Warranty               | Avg. Rated Hour Limited       |
| Compliance             |                               |
| Energy Star            | No                            |
| CEC Status             | Lawful for sale in California |
| RoHS Compliant         | Yes                           |
|                        |                               |