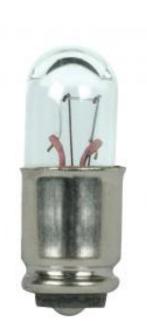

## SATCO' NUVO

Project Name

Location

Prepared By

**SATCO S7128** 

386 14V 1W S5.7S T1.75 C2F

Notes

| General                |                               |
|------------------------|-------------------------------|
| Status                 | Active                        |
| Watts                  | 1.12                          |
| Volts                  | 14V                           |
| Shape                  | T1 3/4                        |
| Filament               | C-2F                          |
| Base                   | Midget Grooved                |
| ANSI Base              | S5.7s                         |
| Finish                 | Clear                         |
| Lumens                 | 0                             |
| Beam Spread            | 360                           |
| Hours Rated            | 50000                         |
| Lamp Type              | Miniature                     |
| Technology             | Incandescent                  |
| Electrical             |                               |
| Amps                   | 0.08                          |
| Physical               |                               |
| MOL                    | 0.63                          |
| MOD                    | 0.22                          |
| Additional Information |                               |
| Warranty               | Avg. Rated Hour Limited       |
| Compliance             |                               |
| Energy Star            | No                            |
| CEC Status             | Lawful for sale in California |
| RoHS Compliant         | Yes                           |
| SDS Sheet              | Incandscent_Lamp              |