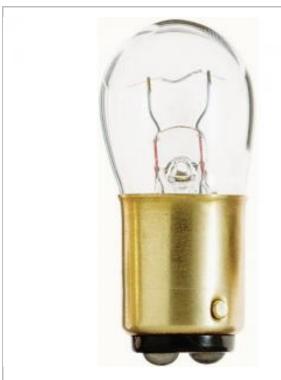

## **SATCO S6952**

1004 12.8V 12W BA15D B6 C6

Notes

| General     |                        |
|-------------|------------------------|
| Status      | Active                 |
| Watts       | 12.03                  |
| Volts       | 12.8V                  |
| Shape       | B6                     |
| Filament    | C-6                    |
| Base        | Bayonet Double Contact |
| ANSI Base   | BA15d                  |
| Beam Spread | 360                    |
| Hours Rated | 200                    |
| Lamp Type   | Miniature              |
| Technology  | Incandescent           |
| Electrical  |                        |
| Amps        | 0.94                   |
| Physical    |                        |
| MOL         | 1.75                   |
| MOD         | 0.75                   |