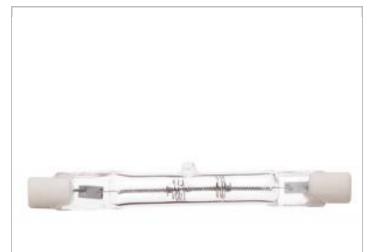

## **SATCO S3199**

75T3Q/CL/S 78MM SHORT 120V

Notes

| General      |                      |
|--------------|----------------------|
| Status       | Active               |
| Watts        | 75                   |
| Volts        | 120V                 |
| Shape        | T3                   |
| Filament     | C-8                  |
| Base         | Double Ended         |
| ANSI Base    | R7s                  |
| Finish       | Clear                |
| CCT (Kelvin) | 2900                 |
| Temperature  | Warm White           |
| CRI          | 100                  |
| Lumens       | 1050                 |
| Beam Spread  | 360                  |
| Dimmable     | Not Applicable       |
| Hours Rated  | 1500                 |
| Lamp Type    | Double Ended Halogen |
| Technology   | Halogen              |

| Physical |      |
|----------|------|
| MOL      | 3.13 |
| MOD      | 0.38 |