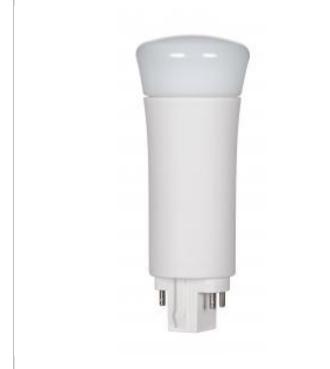

## **SATCO S29860**

9WPLV/LED/840/DR/4P

Notes

| General                 |                                            |
|-------------------------|--------------------------------------------|
| Status                  | Active                                     |
| Watts                   | 9                                          |
| Fluorescent Equivalent  | 18, 26, 32, 42                             |
| Ballast Type            | Туре А                                     |
| Shape                   | PL                                         |
| Base                    | 4-Pin                                      |
| ANSI Base               | G24q                                       |
| Finish                  | Frosted                                    |
| CCT (Kelvin)            | 4000                                       |
| Temperature             | Cool White                                 |
| CRI                     | 82                                         |
| Lumens                  | 1000                                       |
| Beam Spread             | 120                                        |
| Dimmable                | Non-Dimmable                               |
| Hours Rated             | 50000                                      |
| Lamp Type               | PL                                         |
| Burning Position        | Vertical Operation                         |
| Technology              | LED                                        |
| Electrical              |                                            |
| Ballasting Requirements | Ballast required                           |
| Working Voltage         | Ballast dependent                          |
| Dimming Type            | N/A                                        |
| Power Factor            | 0.9                                        |
| THD                     | 25% (+/-5%)                                |
| Operating Temperature   | -20C (-4F) to a maximum of +45C<br>(+113F) |
| Physical                |                                            |
| MOL                     | 4.69                                       |
| MOD                     | 1.91                                       |
| Housing Color           | White                                      |
| Additional Information  |                                            |
| Warranty                | 5 Year Limited - 10 hr per day             |
| Compliance              |                                            |
| Safety Listing          | cULus                                      |
| Location Rating         | Damp                                       |
| Energy Star             | No                                         |
| DLC Approved            | Yes                                        |
| DLC ID                  | PLZ5IXXDQS03                               |
|                         |                                            |
| CEC Status              | Lawful for sale in California              |