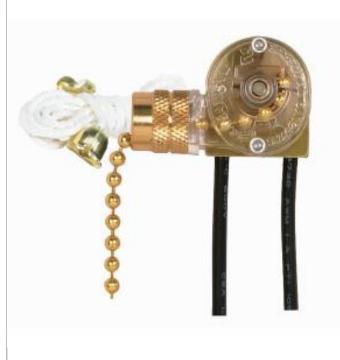

## SATCO 90-704

BR FIN PULL CHAIN CAN SWITCH

Notes

[www] 11-09-2020 01:16:2

Material

| General           |                           |
|-------------------|---------------------------|
| Status            | Active                    |
| Finish            | Brass Plated              |
| Safety Listing    | RU - Recognized Component |
| Location Rating   | Not Applicable            |
| Each UPC          | 045923907043              |
| <b>Electrical</b> | 3/4 in.                   |
| Switch Type       | On-Off                    |
| Leads             | 6 in.                     |
| Physical          |                           |
| Bushing           | 3/8"                      |
|                   |                           |