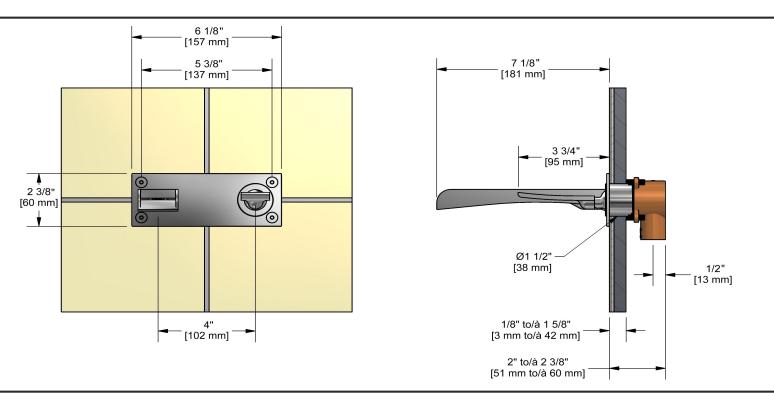

# **Specifications**

# **Descriptions**

- Ceramic cartridge
- ½" inlet female NPT
- No drain

# Available colors

- C : Chrome
- BN: Brushed Nickel (PVD)

## **Available flows**

- 5.7 L/min, 1.5 gpm (US) 60psi \*
- 3.7 L/min, 1 gpm (US) 60psi ( **ZOOP11-10** )

\*EPA certification applicable to the indicated model only\*

#### **Certifications**

- CSA B125.1
- NSF/ANSI standard 61 and 372
- ASME A112.18.1
- CMR248 Approval
- ADA



Sizes, models and finishes may differ from thoses presented.

## Warranty

This **Riobel Inc.** product you have purchased carries a Limited Lifetime Warranty on the chrome, PVD finish, blacks and all working parts and is guaranteed from the initial purchase date against all manufacturing defects. All other finishes, including plastic components, are guaranteed for one year. All electric and/or electronic parts are covered by a 5-year limited warranty.

### **Customer Service**

Ontario, West Canada: 888-287-5354 Quebec, Maritimes, United States: 866-473-8442