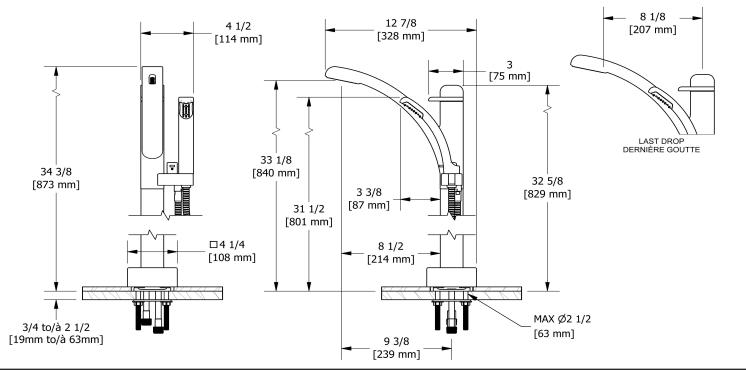

Floor-mount Type T/P coaxial tub filler with hand shower trim

#### **TSA37**

# Descriptions

- Thermostatic/pressure balance coaxial cartridge with check valves
- <sup>1</sup>/<sub>2</sub>" inlet male NPT
- 1 integrated volume control
- 1-jet hand shower/scale-free
- 2 check valves
- Trim only