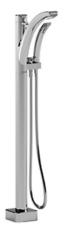

Floor-mount Type T/P coaxial tub filler with hand shower trim

#### **TSA37**

# Descriptions

- Thermostatic/pressure balance coaxial cartridge with check valves
- <sup>1</sup>/<sub>2</sub>" inlet male NPT
- 1 integrated volume control
- 1-jet hand shower/scale-free
- 2 check valves
- Trim only