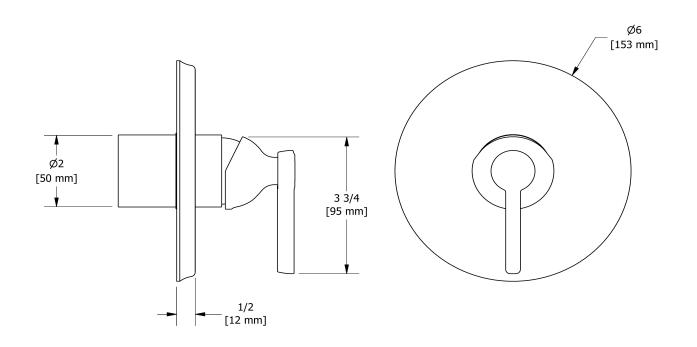

Type P (pressure balance) valve trim TMMRD51L

### Descriptions

- Double action: flow and temperature control
- Ceramic cartridge and balancing spool with check valves
- Trim only
- R51, R51-SPEX or R51-EX rough required to complete