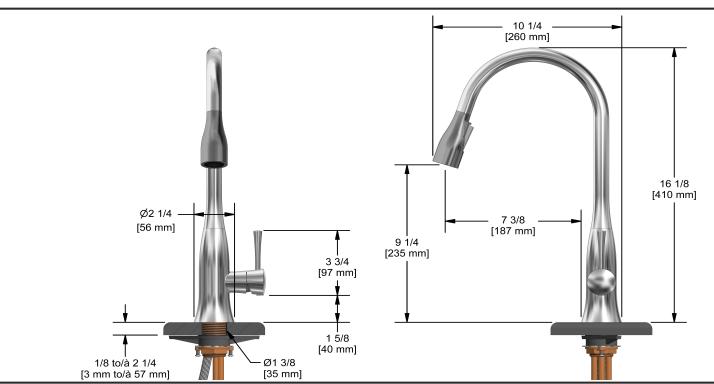

**ED101** 



cUPC®

# **Specifications**

# **Descriptions**

- 2-jet pull-down spray
- 3/8" speedway compression
- · Ceramic cartridge
- Polypropylene and polyester aluminium hose with integrated

#### Available colors

- C: Chrome
- SS: Stainless Steel (PVD)

#### Available flows

- 8.3 L/min, 2.2 gpm (US) 60psi
- 3.7 L/min, 1 gpm (US) 60psi ( **ED101-10** )
- 5.69 L/min, 1.5 gpm (US) 60psi ( ED101-15 )

## **Certifications**

- CSA B125.1
- NSF/ANSI standard 61 and 372
- ASME A112.18.1
- CMR248 Approval
- DOE



Sizes, models and finishes may differ from thoses presented.

### Warranty

This Riobel Inc. product you have purchased carries a Limited Lifetime Warranty on the chrome, PVD finish, blacks and all working parts and is guaranteed from the initial purchase date against all manufacturing defects. All other finishes, including plastic components, are guaranteed for one year. All electric and/or electronic parts are covered by a 5-year limited warranty.

#### **Customer Service**

Ontario, West Canada: 888-287-5354 Quebec, Maritimes, United States: 866-473-8442