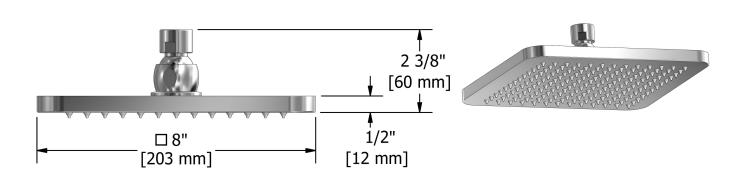

20 cm (8") shower head **478** 

## **Descriptions**

- Scale-free
- Swivel
- G½" inlet female