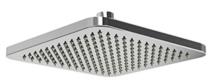

20 cm (8") shower head **478** 

## **Descriptions**

- Scale-free
- Swivel
- G½" inlet female