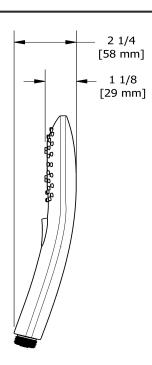

## **Descriptions**

- 5 positions
- 3 jets: luxurious, invigorating, massage and mix
- Scale-free
- 4372, 3-jet hand shower