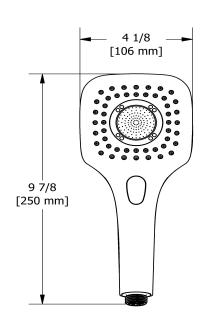

## **Descriptions**

- 5 positions
- 3 jets: luxurious, invigorating, massage and mix
- Scale-free
- 4372, 3-jet hand shower