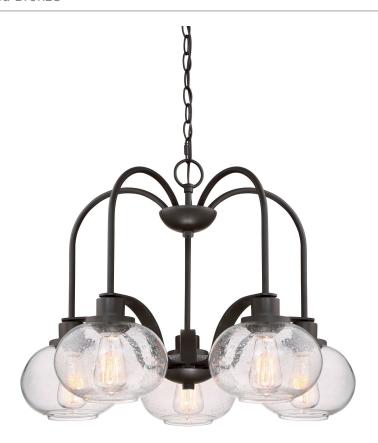

#### **TRG51050Z**

Trilogy Dinette Chandelier Old Bronze

# **DIMENSIONS**

Dimensions: 26.1" W x 19" H x 26.1" D

Overall Height: 72"

Canopy Dimensions: 5.00" Dia.

Chain/Downrod Length: 4'

Weight: 15.00 lbs

Dimensional Weight: 45.00 lbs.

## **DETAILS**

Material: Steel

Glass/Shade Description: Clear Seedy Glass

#### **LAMPING**

Light Source: Incandescent

Bulb Included: Yes

Bulb Type: Medium Base

Bulb Quantity: 5

Watts per Bulb: 60