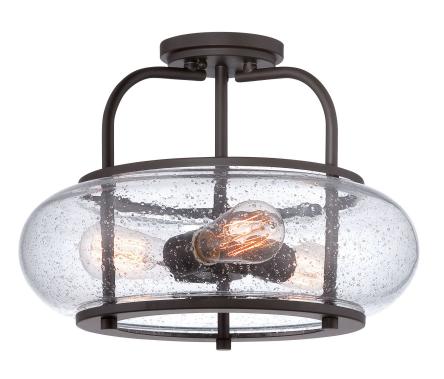

# **DIMENSIONS**

Dimensions: 16" W x 12" H x 16" D

Canopy Dimensions: 5.00" Dia.

Weight: 10.00 lbs

Dimensional Weight: 30.00 lbs.

# **DETAILS**

Material: Steel

Glass/Shade Description: Seedy Glass

#### **LAMPING**

Light Source: Incandescent

Bulb Included: Yes

Bulb Type: Medium Base

Bulb Quantity: 3

Watts per Bulb: 60