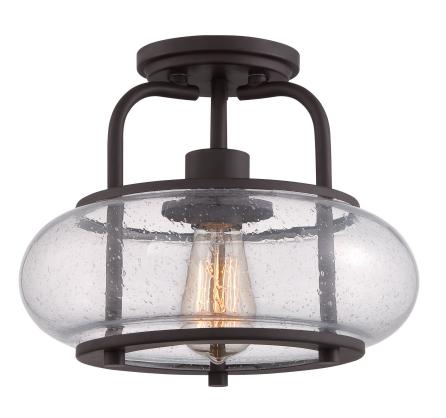

# **DETAILS**

Material: Steel

Glass/Shade Description: Seedy Glass

#### **LAMPING**

Light Source: Incandescent

Bulb Included: Yes

Bulb Type: Medium Base

Bulb Quantity: 1

Watts per Bulb: 60