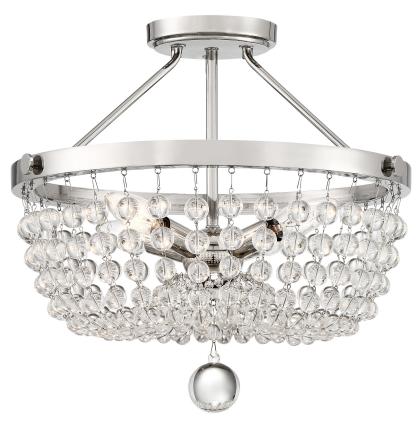

Teresa Semi-Flush Mount Polished Nickel



#### DIMENSIONS

| Dimensions: 16" W x 14.5" H x 16" D |
|-------------------------------------|
| Canopy Dimensions: 5.00" Dia.       |
| Weight: 7.90 lbs                    |
| Dimensional Weight: 15.00 lbs.      |

# QUOIZEL.

# DETAILS

Material: Steel-Crystal

### LAMPING

| Light Source: Incandescent |
|----------------------------|
| Bulb Included: No          |
| Bulb Type: Candelabra Base |
| Bulb Quantity: 4           |
| Watts per Bulb: 60         |

## **ELECTRICAL**

| Dimmable: Yes     |  |
|-------------------|--|
| Voltage: 120v     |  |
| Wire Length: 0.5' |  |

#### **INSTALLATION**

| Location Rating: Damp          |   |
|--------------------------------|---|
| Sloped Ceiling Compatible: Yes | _ |

We reserve the right to revise the design of components of any product