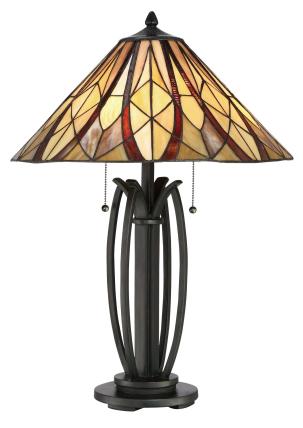

## TFVY6325VA

Victory Table Lamp Valiant Bronze

#### DETAILS

| Material: Resin                        |   |
|----------------------------------------|---|
|                                        | _ |
| Glass/Shade Description: Tiffany Glass |   |
|                                        | _ |