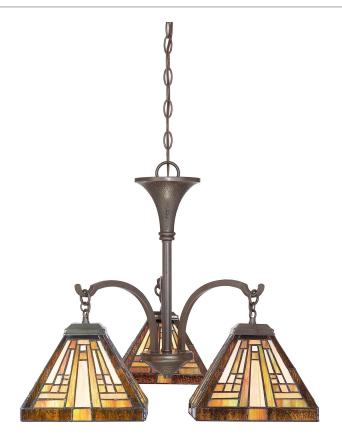

#### TFST5103VB

Stephen Dinette Chandelier Vintage Bronze

## **DIMENSIONS**

Dimensions: 24" W x 19.5" H x 24" D

Overall Height: 70.5"

Canopy Dimensions: 5.00" Dia.

Chain/Downrod Length: 4'

Weight: 10.50 lbs

Dimensional Weight: 35.00 lbs.

# **DETAILS**

Material: Iron

Glass/Shade Description: Tiffany Glass