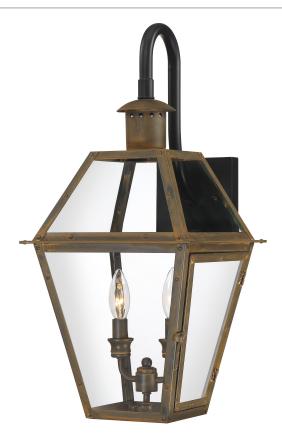

### **RO8411IZ**

Rue De Royal Outdoor Lantern Industrial Bronze

# **DIMENSIONS**

Dimensions: 10.5" W x 22.5" H x 12.75" D

Backplate Dimensions: 5.00"H x 5.00"W

HCWO: 10"

Weight: 9.30 lbs

Dimensional Weight: 27.00 lbs.

# **DETAILS**

Material: Brass-Steel

Glass/Shade Description: Clear Tempered

Glass

#### **LAMPING**

Light Source: Incandescent

Bulb Included: No

Bulb Type: Candelabra Base

Bulb Quantity: 2

Watts per Bulb: 60