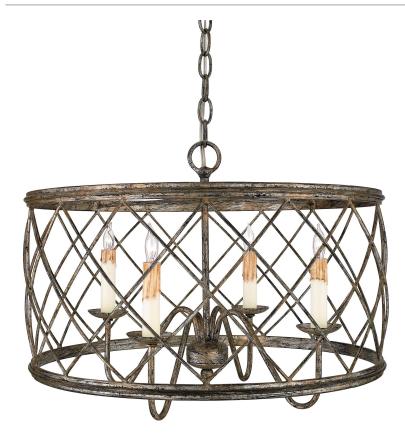

## RDY2821CS

Dury Pendant Century Silver Leaf

### DIMENSIONS

| Dimensions: 21.5" W x 14.5" H x 21.5" D |
|-----------------------------------------|
| Overall Height: 68"                     |
| Canopy Dimensions: 5.50" Dia.           |
| Chain/Downrod Length: 4'                |
| Weight: 7.70 lbs                        |
| Dimensional Weight: 52.00 lbs.          |

## DETAILS

Material: Steel

## LAMPING

| Light Source: Incandescent |
|----------------------------|
| Bulb Included: No          |
| Bulb Type: Candelabra Base |
| Bulb Quantity: 4           |
| Watts per Bulb: 60         |