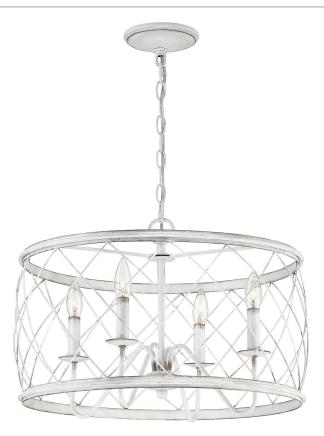

Dury Pendant Antique White

## **DIMENSIONS**

Dimensions: 21.5" W x 14.5" H x 21.5" D

Overall Height: 68"

Canopy Dimensions: 5.50" Dia.

Chain/Downrod Length: 4'

Weight: 7.20 lbs

Dimensional Weight: 50.00 lbs.

# **DETAILS**

Material: Steel

### **LAMPING**

Light Source: Incandescent

Bulb Included: No

Bulb Type: Candelabra Base

Bulb Quantity: 4

Watts per Bulb: 60