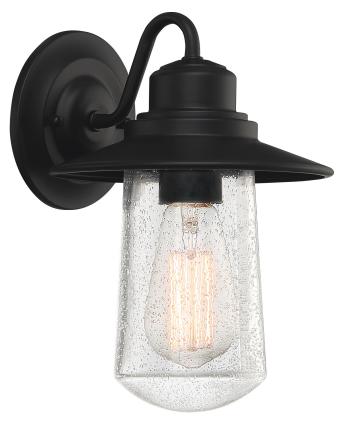

## RAD8407MBK

Radford Outdoor Lantern Matte Black

#### DETAILS

Material: Steel Glass/Shade Description: Clear Seeded Glass