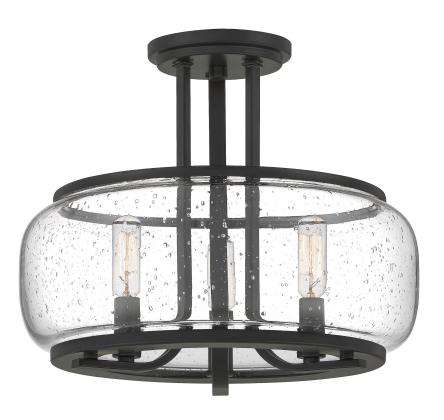

## PRUS1714MBK

Pruitt Semi-Flush Mount Matte Black

# **DETAILS**

Material: Steel

Glass/Shade Description: Clear Seeded Glass

#### **LAMPING**

Light Source: Incandescent

Bulb Included: No

Bulb Type: Candelabra Base

Bulb Quantity: 3

Watts per Bulb: 60