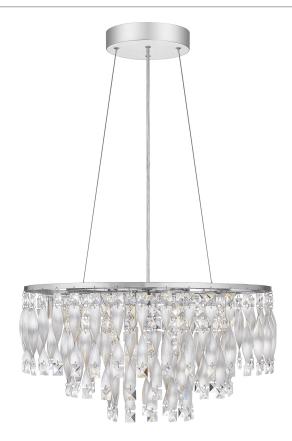

### **PCTK2824C**

Twinkle Pendant Polished Chrome

# **DIMENSIONS**

Dimensions: 24.00" W x 13.00" H x 24.00" D

Overall Height: 97"

Canopy Dimensions: 8.00"W x 8.00"D

Weight: 12.00 lbs

Dimensional Weight: 35.00 lbs

# **DETAILS**

Material: Steel