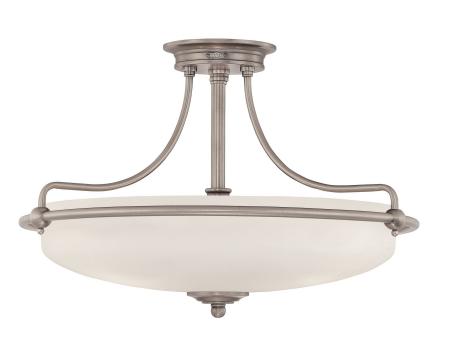

# QUOIZEL.

# **DIMENSIONS**

Dimensions: 21" W x 14" H x 21" D

Canopy Dimensions: 5.75" Dia.

Weight: 9.60 lbs

Dimensional Weight: 29.00 lbs.

# **DETAILS**

Material: Steel

Glass/Shade Description: Etched Glass with

Painted White Interior