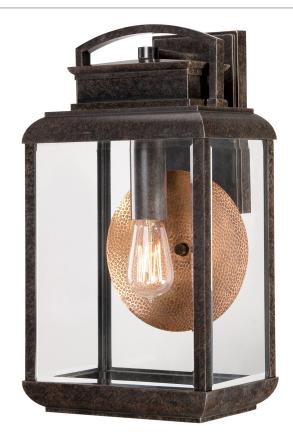

#### **BRN8410IB**

Byron Outdoor Lantern Imperial Bronze

### **DETAILS**

Material: Aluminum

Glass/Shade Description: Clear Beveled

Glass

#### **LAMPING**

Light Source: Incandescent

Bulb Included: Yes

Bulb Type: Medium Base

Bulb Quantity: 1

Watts per Bulb: 60