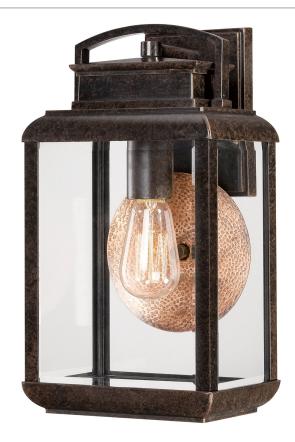

#### **BRN8408IB**

Byron Outdoor Lantern Imperial Bronze

## **DIMENSIONS**

Dimensions: 8" W x 14.5" H x 7" D

Backplate Dimensions: 4.00"H x 6.50"W

HCWO: 3.5"

Weight: 6.80 lbs

Dimensional Weight: 11.00 lbs.

### **DETAILS**

Material: Aluminum

Glass/Shade Description: Clear Beveled

Glass

#### **LAMPING**

Light Source: Incandescent

Bulb Included: Yes

Bulb Type: Medium Base

Bulb Quantity: 1

Watts per Bulb: 60