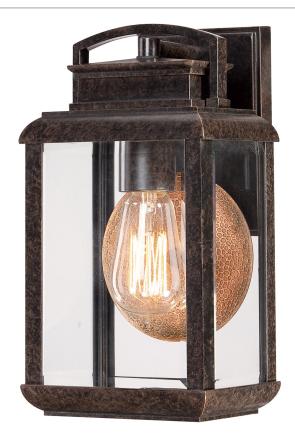

#### **BRN8406IB**

Byron Outdoor Lantern Imperial Bronze

## **DIMENSIONS**

Dimensions: 6.5" W x 11.75" H x 5.5" D

Backplate Dimensions: 4.00"H x 5.75"W

HCWO: 3"

Weight: 5.00 lbs

Dimensional Weight: 7.00 lbs.

### **DETAILS**

Material: Aluminum

Glass/Shade Description: Clear Beveled

Glass