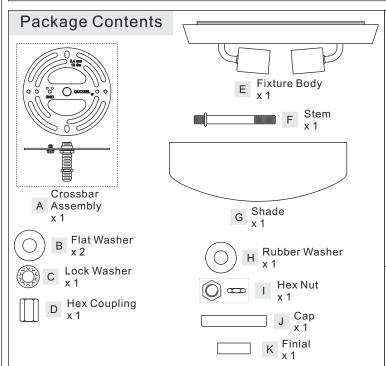

Light Source: (2) A 19 Medium Base Bulbs 75W Maximum

or (2) Medium Base Vintage Bulbs are recommended but not supplied.

Estimated Assembly Time: 30-45 minutes

**Preparation:** Identify and inspect all parts before beginning installation. Check package content list and diagrams below to be sure all parts are present. If any parts are missing or damaged, do not attempt to assemble, install, or operate the fixture. Contact customer service for replacement parts.