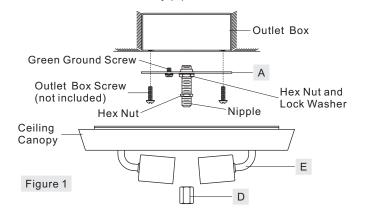

## STEP 1 - Install the Crossbar Assembly to Outlet Box and Adjust the length of the Nipple

A. Attach the Crossbar Assembly (A) to the Outlet Box with the head of

© 2017 Quoizel Inc.

#### (Step 1 Continued)

the Green Ground Screw facing you. Secure it with Outlet Box Screws (not included), tighten until snug.

- B. Adjust the hex nut and lock washer underside of the crossbar to the middle of the nipple.
- C. Place the ceiling canopy and Fixture Body (E) over the end of the nipple against the ceiling to determine the correct position of the nipple. Thread the Hex Coupling (D) onto the nipple. Adjust the nipple to allow the ceiling canopy and Fixture Body (E) to rest against the ceiling when held in place by the Hex Coupling (D).
- D. Remove the Hex Coupling (D) and the Fixture Body (E). Tighten the lock washer and the hex nut against the crossbar to secure in place.
- E. Adjust another hex nut on the end of nipple just enough so that the inside surface of ceiling canopy and Fixture Body (E) rests against it. You may have to trial fit ceiling canopy and Fixture Body (E) one more times to insure this distance also. This hex nut is needed here to prevent you from crushing down the center of ceiling canopy.