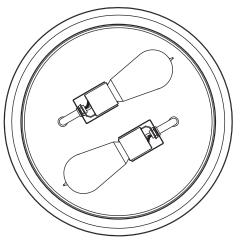

Light Source: (2) A 19 Medium Base Bulbs 75W Maximum

or (2) Medium Base Vintage Bulbs are recommended but not supplied.

Estimated Assembly Time: 30-45 minutes

**Preparation:** Identify and inspect all parts before beginning installation. Check package content list and diagrams below to be sure all parts are present. If any parts are missing or damaged, do not attempt to assemble, install, or operate the fixture. Contact customer service for replacement parts.

#### STEP 4 - Install Shade and Finial

- A. Thread the beaded end of the Stem (F) into the Hex Coupling (D) and hand tighten until snug.
- B. Install bulbs onto sockets and screw snugly into place.
  C. Place the Shade (G), the Rubber Washer (H) and another Flat Washer (B) over the end of the Stem (F) and secure with the Hex Nut (I). Hand tighten gently until snug.