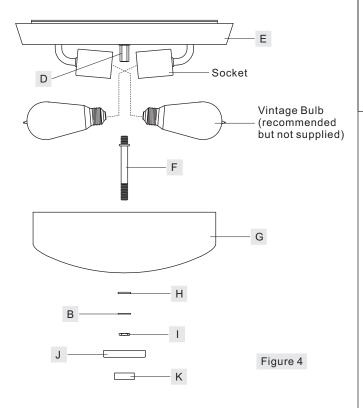

## STEP 1 - Install the Crossbar Assembly to Outlet Box and Adjust the length of the Nipple

A. Attach the Crossbar Assembly (A) to the Outlet Box with the head of

© 2017 Quoizel Inc.

#### (Step 1 Continued)

the Green Ground Screw facing you. Secure it with Outlet Box Screws (not included), tighten until snug.

- B. Adjust the hex nut and lock washer underside of the crossbar to the middle of the nipple.
- C. Place the ceiling canopy and Fixture Body (E) over the end of the nipple against the ceiling to determine the correct position of the nipple. Thread the Hex Coupling (D) onto the nipple. Adjust the nipple to allow the ceiling canopy and Fixture Body (E) to rest against the ceiling when held in place by the Hex Coupling (D).
- D. Remove the Hex Coupling (D) and the Fixture Body (E). Tighten the lock washer and the hex nut against the crossbar to secure in place.
- E. Adjust another hex nut on the end of nipple just enough so that the inside surface of ceiling canopy and Fixture Body (E) rests against it. You may have to trial fit ceiling canopy and Fixture Body (E) one more times to insure this distance also. This hex nut is needed here to prevent you from crushing down the center of ceiling canopy.

#### STEP 3 - Install Fixture Body

A. Place the Fixture Body (E), one Flat Washer (B) and the Lock Washer (C) over the nipple and. Secure them with the Hex Coupling (D) and hand tighten until snug.

#### STEP 4 - Install Shade and Finial

- A. Thread the beaded end of the Stem (F) into the Hex Coupling (D) and hand tighten until snug.
- B. Install bulbs onto sockets and screw snugly into place.
  C. Place the Shade (G), the Rubber Washer (H) and another Flat Washer (B) over the end of the Stem (F) and secure with the Hex Nut (I). Hand tighten gently until snug.

  D. Place the Cap (J) over the end of the Stem (F) and secure with the
- Finial (K). Hand tighten until snug.

Your fixture is now assembled and ready to use. Enjoy!