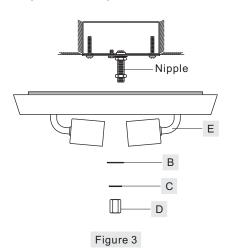

#### STEP 3 - Install Fixture Body

A. Place the Fixture Body (E), one Flat Washer (B) and the Lock Washer (C) over the nipple and. Secure them with the Hex Coupling (D) and hand tighten until snug.