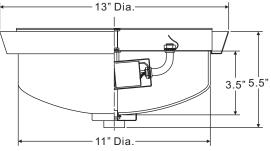

#### QF3414EK

FINISH: EARTH BLACK

NOTE: ALL DIMENSIONS ARE ROUNDED UP TO THE NEAREST 1/4'

Thank you for purchasing a Quoizel product. Need assistance with parts or assembly? Call Quoizel customer service at 1-800-645-3184 or visit us on-line at www.quoizel.com