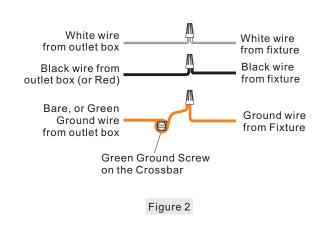

#### STEP 2 - Wire Connections

- A. Wrap bare or green ground wire around green ground screw on the crossbar, no less than 2 inches from the end of the wire. Tighten the green ground screw.
- B. Use standard wire connectors (not included) to make all wire connections. Twist connectors until wires are tightly joined together. Wrap each connection with approved electrical tape and carefully stuff all the connected wires into the Outlet Box.