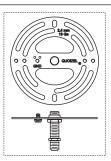

## STEP 1 - Install the Crossbar Assembly to Outlet Box and Adjust the length of the Nipple

A. Attach the Crossbar Assembly (A) to the Outlet Box with the head of

© 2017 Quoizel Inc.

#### (Step 1 Continued)

the Green Ground Screw facing you. Secure it with Outlet Box Screws (not included), tighten until snug.

- B. Adjust the hex nut and lock washer underside of the crossbar to the middle of the nipple.
- C. Place the ceiling canopy and Fixture Body (E) over the end of the nipple against the ceiling to determine the correct position of the nipple. Thread the Hex Coupling (D) onto the nipple. Adjust the nipple to allow the ceiling canopy and Fixture Body (E) to rest against the ceiling when held in place by the Hex Coupling (D).
- D. Remove the Hex Coupling (D) and the Fixture Body (E). Tighten the lock washer and the hex nut against the crossbar to secure in place.
- E. Adjust another hex nut on the end of nipple just enough so that the inside surface of ceiling canopy and Fixture Body (E) rests against it. You may have to trial fit ceiling canopy and Fixture Body (E) one more times to insure this distance also. This hex nut is needed here to prevent you from crushing down the center of ceiling canopy.

#### STEP 2 - Wire Connections

- A. Wrap bare or green ground wire around green ground screw on the crossbar, no less than 2 inches from the end of the wire. Tighten the green ground screw.
- B. Use standard wire connectors (not included) to make all wire connections. Twist connectors until wires are tightly joined together. Wrap each connection with approved electrical tape and carefully stuff all the connected wires into the Outlet Box.