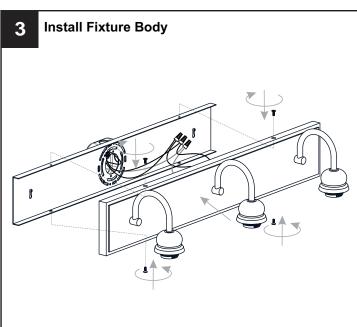

# **MOUNTING HARDWARE**

CC Wire Connector

Outlet Box Screw

Wall Anchor

FF Screw

Your installation is now complete! Restore electricity and save this sheet for future reference.