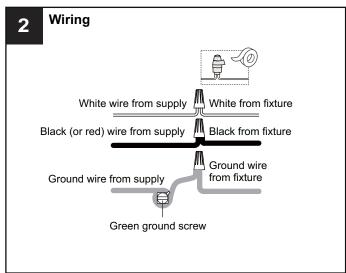

# **MOUNTING HARDWARE**

CC Wire Connector

Outlet Box Screw

Wall Anchor

FF Screw

Your installation is now complete! Restore electricity and save this sheet for future reference.