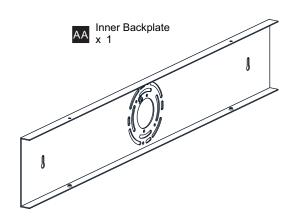

# **MOUNTING HARDWARE**

CC Wire Connector

Outlet Box Screw

Wall Anchor

FF Screw

Your installation is now complete! Restore electricity and save this sheet for future reference.