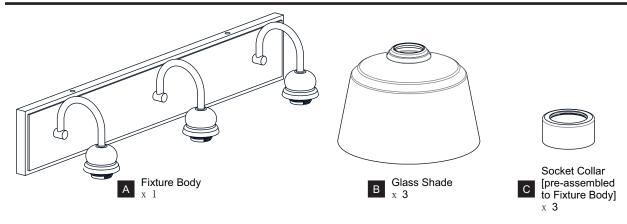

CK Before beginning installation, turn off electricity at the circuit breaker box or the main fuse box.
- RISK OF FIRE Use bulbs specified by the markings and/or labels on the fixture.

#### CAUTION

- For your safety, read instructions completely before beginning installation.
- If in doubt about electrical installation, consult a licensed electrician.
- Turn off electricity to fixture before replacing the bulb(s).

#### **TOOLS REQUIRED**











## **CARE AND MAINTENANCE**

 Wipe clean using soft, dry cloth or static duster. Always avoid using harsh chemicals and abrasives to clean fixture as they may damage the finish.

If you need further assistance call Quoizel Customer Care at 1-800-645-3184 (9:00am - 5:00pm EST), or visit us on-line at www.quoizel.com.

## **PACKAGE CONTENTS**



# **MOUNTING HARDWARE**















CC Wire Connector

Outlet Box Screw



Wall Anchor



FF Screw











Your installation is now complete! Restore electricity and save this sheet for future reference.