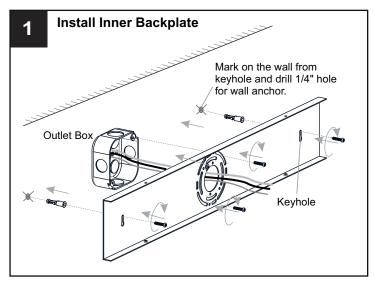

# **MOUNTING HARDWARE**

CC Wire Connector

Outlet Box Screw

Wall Anchor

FF Screw

Your installation is now complete! Restore electricity and save this sheet for future reference.