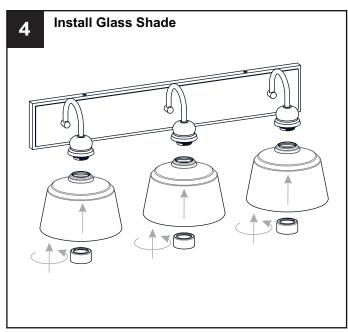

OF FIRE Use bulbs specified by the markings and/or labels on the fixture.

#### CAUTION

- For your safety, read instructions completely before beginning installation.
- If in doubt about electrical installation, consult a licensed electrician.
- Turn off electricity to fixture before replacing the bulb(s).

#### **TOOLS REQUIRED**











## **CARE AND MAINTENANCE**

 Wipe clean using soft, dry cloth or static duster. Always avoid using harsh chemicals and abrasives to clean fixture as they may damage the finish.

If you need further assistance call Quoizel Customer Care at 1-800-645-3184 (9:00am - 5:00pm EST), or visit us on-line at www.quoizel.com.

## **PACKAGE CONTENTS**



# **MOUNTING HARDWARE**















CC Wire Connector

Outlet Box Screw



Wall Anchor



FF Screw











Your installation is now complete! Restore electricity and save this sheet for future reference.