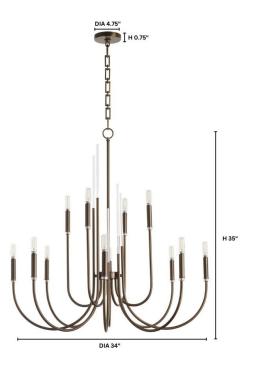

## 6223-12-81

SUMMIT 12 Light Chandelier - Dark Brass

| Project:      |  |
|---------------|--|
| Location:     |  |
| Fixture Type: |  |
| Catalog #:    |  |

| DETAILS   |                        |
|-----------|------------------------|
| FINISH:   | Dark Brass             |
| MATERIAL: | Steel   Acrylic Spires |
| LOCATION: | Damp Listed            |
|           |                        |

| DIMENSIONS |        |
|------------|--------|
| HEIGHT:    | 35.00" |
| DIAMETER:  | 34.00" |
|            |        |
|            |        |
|            |        |
|            |        |

| LIGHT SOURCE       |                      |
|--------------------|----------------------|
| NUMBER OF SOCKETS: | 12 Light             |
| SOCKET BASE:       | Candelabra Base Lamp |
| WATTAGE:           | 60 Watt              |

| MOUNTING      |                     |
|---------------|---------------------|
| CANOPY:       | H 0.75" x Dia 4.75" |
| CHAIN LENGTH: | 8'                  |
| CHAIN FINISH: | Dark Brass          |
| CORD LENGTH:  | 10'                 |
| CORD COLOR:   | Clear               |
|               |                     |