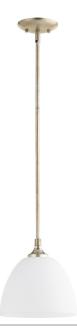

## **ENCLAVE 1LT PEND - ASL**

Item #: **3159-60** 

Color: Aged Silver Leaf

Height: **9.25"** Width/Dia.: **9"** 

Notes:

Quorum-Home-Collection

**Bulbs** 

| # Of Lights | Туре | Base   | Source | Watt | Dim | Incl. |
|-------------|------|--------|--------|------|-----|-------|
| 1           |      | Medium |        | 100  |     |       |

Features Additional Information

Safety Rating: Dry Glass: Satin opal Shipped Via: Parcel Weight: 7lb

Please be advised that all prices and information shown here are subject to verification by Quorum. In the event of a discrepancy, we reserve the right to make any corrections necessary.