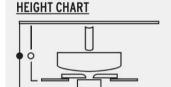

# quorum



# Reni Ceiling Fan

# **21653-80** Aged Brass



# FAN HEIGHT

Using 4" Downrod

Distance of 12.5"Distance of 9.25"

# **GENERAL SPECS**

2 Finishes Available
Lifetime Motor Warranty
Three Blades
65" Blade Sweep
11-Degree Blade Pitch
80" Lead Wire
4" and 6" Downrods Included

## **MECHANICAL SPECS**

DC-165NM Motor 6 Speeds-Reversible w/ Wall Control 6 Poles .34/.23/.16/.10/.06/.04 AMPS on H/M/L 27/16/11/6/4/2 WATTS on H/M/L 151/130/114/92/72/51 RPMS on H/M/L Dimmable Light Kit

#### **ENERGY SPECS**

Energy Information at High Speed Airflow: 7826 Cubic Feet/Minute Electricity Use: 32 Watts (Excludes Lights) Airflow Efficiency: 244 Cubic Feet/Minute/Watt Visit QuorumInternational.com for DOE Energy Guide

LED Light Kit is 24W, 3000K, 1767 Lumens, 90CRI

## **LIGHT SOURCE**



LED MODULE

## REMOTE CONTROL OPTIONS







8-1400