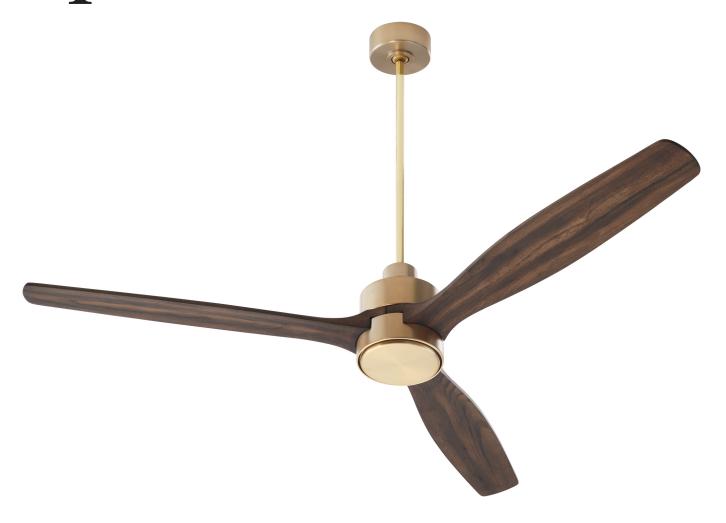

# Reni Ceiling Fan

# **21653-80** Aged Brass

# **GENERAL SPECS**

2 Finishes Available
Lifetime Motor Warranty
Three Blades
65" Blade Sweep
11-Degree Blade Pitch
80" Lead Wire
4" and 6" Downrods Included