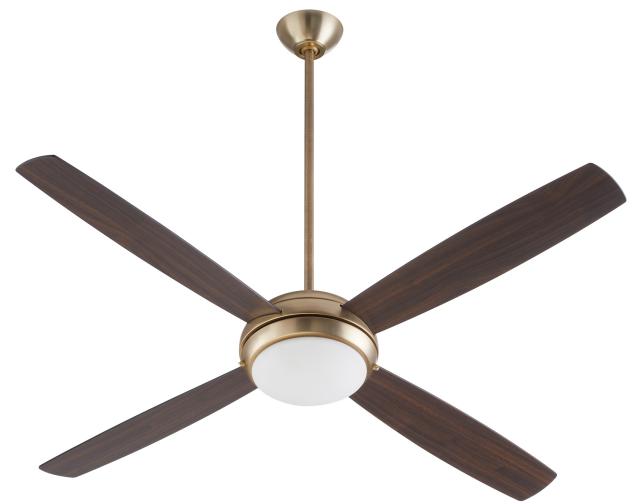

## **Expo Ceiling Fan**

20604-80 Aged Brass

#### GENERAL SPECS

4 Finishes Available Lifetime Motor Warranty Four Blades 60" Blade Sweep 12.5-Degree Blade Pitch 6" Downrod Included

#### MECHANICAL SPECS

188x20 Motor Size 3 Speeds-Reversible w/ Manual Reverse Switch 80" Lead Wire 16 Poles .58/47/.28 AMPS on H/M/L 68/43/15 WATTS on H/M/L 154/120/67 RPMS on H/M/L LED Light Kit is (2) 9W M, 3000K, 80CRI (non-dimmable) Triple Capacitor Remote Control Adaptable

### LIGHT SOURCE

Medium Frosted LED