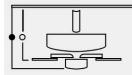

#### **HEIGHT CHART**

FAN HEIGHT Using 6" Downrod • Distance of 15.75" • Distance of 11.5"